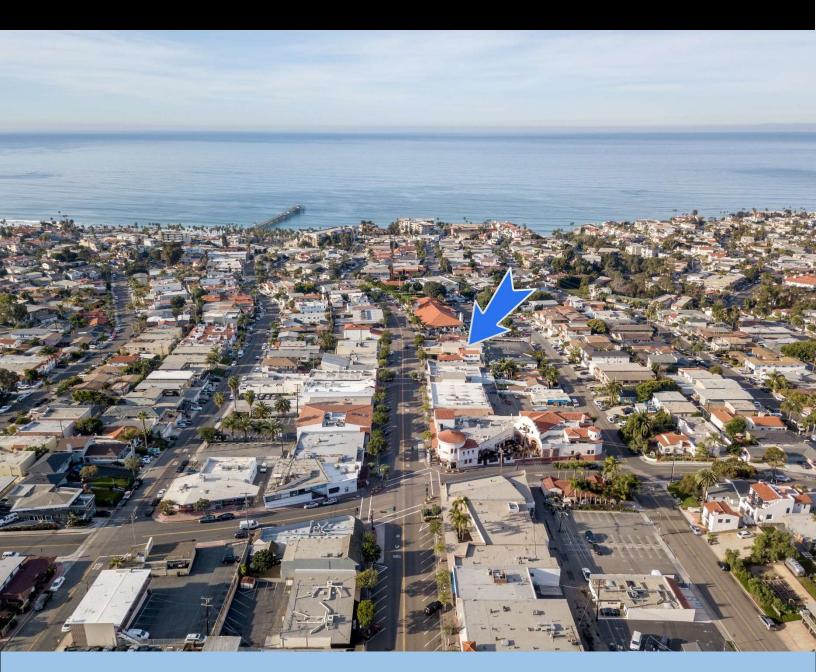

## 2 Premier Coastal Downtown Commercial Buildings Available for Sale

224 AND 226 AVENIDA DEL MAR SAN CLEMENTE, CA

**DAN YEILDING** 

(949) 370-3385

LIC #00559105

- VALUE ADD INVESTMENT OPPORTUNITY IN A COASTAL DOWNTOWN LOCATION!
- RETAIL FRONTAGE ON AVENIDA DEL MAR WITH RARE DEDICATED PARKING LOT
- STABILIZED IN PLACE INCOME WITH SIGNIFICANT UPSIDE POTENTIAL
- WIDE VARIETY OF POTENTIAL USES TO INCLUDE: RETAIL, MEDICAL, RESTAURANT, ETC.
- OCEANVIEW 2<sup>ND</sup> STORY OFFICE SPACE
- FREEWAY CLOSE WITH ABUNDANT WALKABLE AMENITIES
- AVAILABLE FOR SALE INDIVIDUALLY OR AS A PORTFOLIO:
  - > 224 AVENIDA DEL MAR: AVAILABLE FOR \$3,100,000
  - 226 AVENIDA DEL MAR: AVAILABLE FOR \$2,500,000