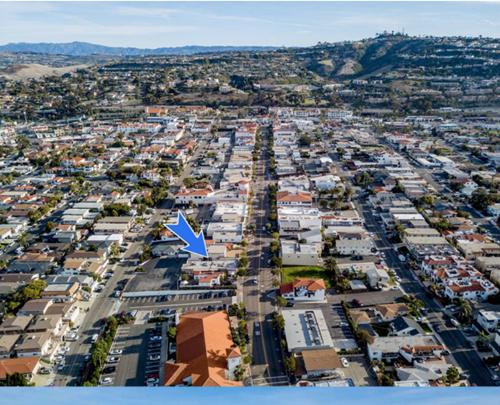

## 2 Premier Coastal Downtown Commercial Buildings Available for Sale

224 AND 226 AVENIDA DEL MAR SAN CLEMENTE, CA

**DAN YEILDING** 

(949) 370-3385

LIC #00559105

- VALUE ADD INVESTMENT OPPORTUNITY IN A COASTAL DOWNTOWN LOCATION!
- RETAIL FRONTAGE ON AVENIDA DEL MAR WITH RARE DEDICATED PARKING LOT
- STABILIZED IN PLACE INCOME WITH SIGNIFICANT UPSIDE POTENTIAL
- WIDE VARIETY OF POTENTIAL USES TO INCLUDE: RETAIL, MEDICAL, RESTAURANT, ETC.
- OCEANVIEW 2<sup>ND</sup> STORY OFFICE SPACE
- FREEWAY CLOSE WITH ABUNDANT WALKABLE AMENITIES
- AVAILABLE FOR SALE INDIVIDUALLY OR AS A PORTFOLIO:
  - > 224 AVENIDA DEL MAR: AVAILABLE FOR \$3,100,000
  - 226 AVENIDA DEL MAR: AVAILABLE FOR \$2,500,000